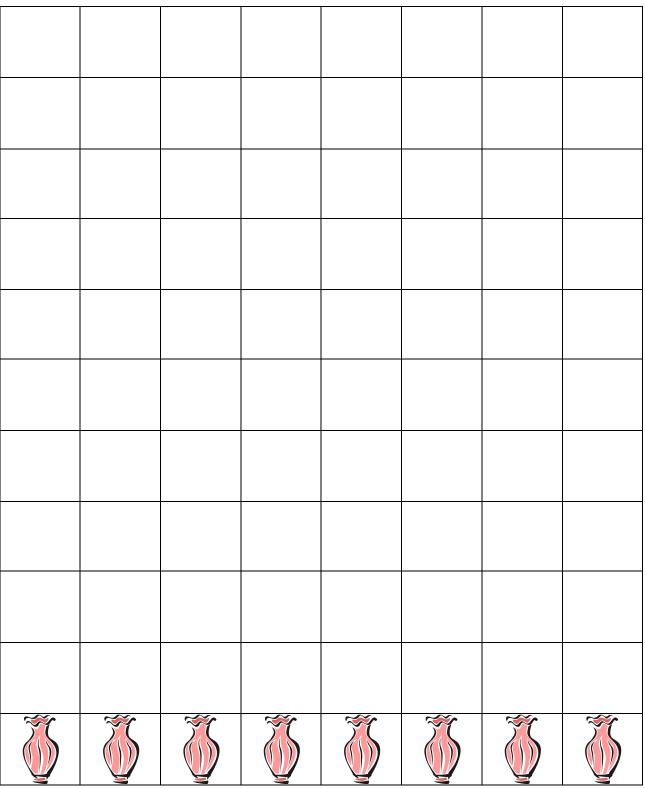

#### **Directions:**

- 1. Pick a division card. You have eight vases so the flowers must be divided evenly between the eight vases. So if you picked the division card 64÷8= you have to take 64 flowers and put them into the eight vases.
- 2. Then tell how many flowers are in each vase to answer the problem.
- 3. Arrange all ten problems correctly and answer the problems correctly, YOU WIN!